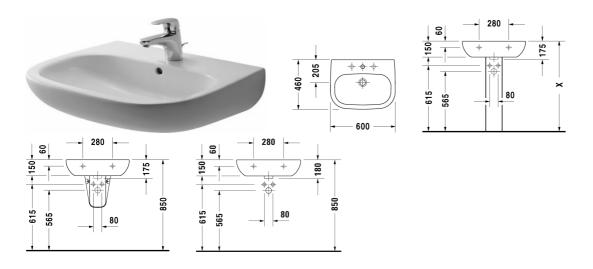

| Washbasin                                                                              | Dimension    | Weight          | Order number |
|----------------------------------------------------------------------------------------|--------------|-----------------|--------------|
| with overflow, with tap platform, underneath glazed, 600 mm                            |              |                 |              |
| Colors                                                                                 |              |                 |              |
| 00 White Alpin                                                                         |              |                 |              |
| Variant                                                                                |              |                 |              |
| •                                                                                      | 600 x 460 mm | 17.800 kilogram | 23106000002  |
| •••                                                                                    | 600 x 460 mm | 17.800 kilogram | 23106000302  |
|                                                                                        |              |                 |              |
| Suitable products                                                                      |              |                 |              |
| Siphon cover for # 231065, 231060, 231055, 034265, 034285 034210, 034812,              | ''           |                 | 085718       |
| Pedestal for # 231065, 231060, 231055, 034265, 034285, 034210, 034812,                 |              |                 | 086327       |
| Vanity unit wall-mounted 1 door, for D-Code # 231055, # 231060, # 231065, 400 x 360 mm | 400 x 360 mm |                 | KT6658 L/R   |
|                                                                                        |              |                 |              |

All drawings contain the necessary measurements which are subject to standard tolerances. They are stated in mm and are non-binding. Exact measurements, in particular for customised installation scenarios, can only be taken from the finished piece.